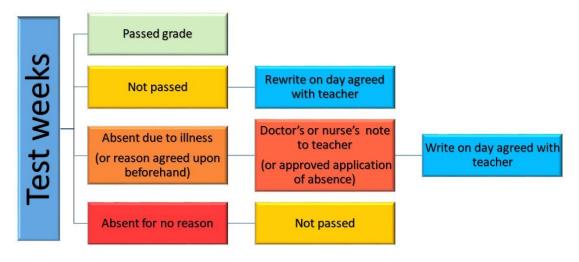

#### Tests

# **DP** Test policy

For the IB section official test weeks, scheduled by the coordinator, will be arranged in November and during the spring.

The tests in the last spring term are called the Mock Exams and are made to resemble the Final Exams as much as possible. The official IB Final Exams are in May of DP2 and the final results come in July.

If you are absent from a test without a valid reason, your test will not be passed.

If your absence from a course test is due to illness, you have to verify this. Then you can retake the test as agreed upon with your teacher.